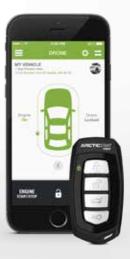

## FLEX 2 & Drone Mobile \$449.99 installed\*

(1) 2-Way 4-Button LED Remote

Remote Up To 3000ft Range / Drone Mobile Unlimited Range

Start/Stop and Keyless Entry From Your Remote and Smart Phone

First 30 Days of Service Included