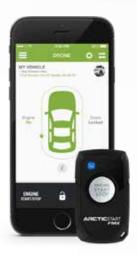

#### **BOLT 2 & Drone Mobile \$399.99 installed\***

(1) 2-Way 1-Button LED Remote

Remote Up To 3000ft Range / Drone Mobile Unlimited Range

Start/Stop and Keyless Entry From Your Remote and Smart Phone

First 30 Days of Service Included